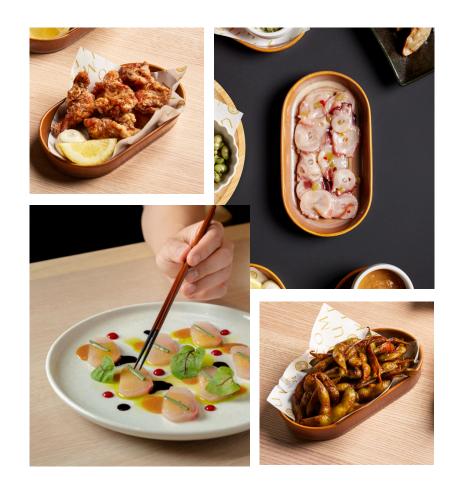

#### AUS Wagyu Sirloin Steak

MB9+ Wagyu from Mayura Station cooked in Josper Charcoal Oven