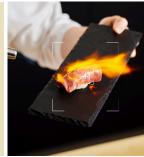

#### AUS Wagyu Sirloin Steak

MB9+ Wagyu from Mayura Station cooked in Josper Charcoal Oven