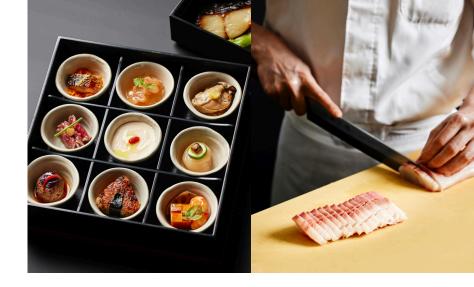

gras & Spicy tuna seaweed cracker.

#### AUS Wagyu Sirloin Steak

MB9+ Wagyu from Mayura Station cooked in Josper Charcoal Oven

#### Premium Nigiri 3pcs

Chef's Selection of Premium Sushi

Dessert & Tea / Coffee

160 with Sake Pairing Flight 210



# SIGNATURE FIVE COURSE









# Shokado Bento Box

Two tiers of pure delight. In the top box, savour KOMEYUI's signature favourites. Below, indulge in three rows of flavours: Sour, Savory, and Sweet. Elevate your dining experience with KOMEYUI's expertly curated Japanese culinary artistry.

#### **Upper Box**

Sashimi

\*Your Choice of Grilled Dish

55

Sushi

• Salmon Teriyaki

Tempura

• AUS Striploin MB4

- $\textit{Grilled dish*} \quad \bullet \quad \textit{AUS Wagyu MB9 75g (+18)}$ 
  - Miso Toothfish (+22)
  - JAP Wagyu A5 100g (+40)



## SHOKADO BENTO BOX