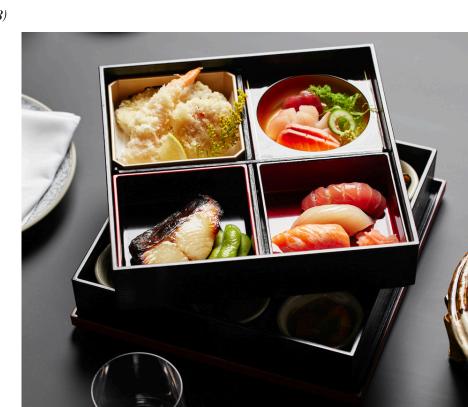

# Shokado Bento Box

Two tiers of pure delight. In the top box, savour KOMEYUI's signature favourites. Below, indulge in three rows of flavours: Sour, Savory, and Sweet. Elevate your dining experience with KOMEYUI's expertly curated Japanese culinary artistry.

#### **Upper Box**

Sashimi

\*Your Choice of Grilled Dish

55

Sushi

• Salmon Teriyaki

Tempura

• AUS Striploin MB4

- $\textit{Grilled dish*} \quad \bullet \quad \textit{AUS Wagyu MB9 75g (+18)}$ 
  - Miso Toothfish (+22)
  - JAP Wagyu A5 100g (+40)

## SHOKADO BENTO BOX