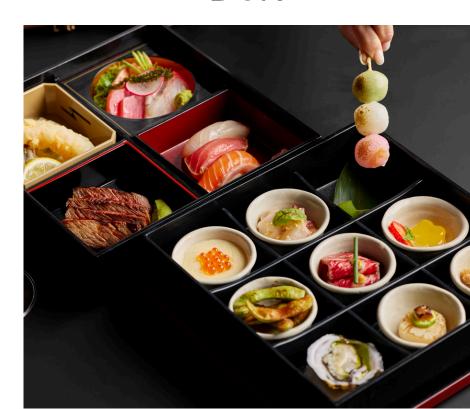

# Shokado Bento Box

A popular lunch special featuring two tiers of exquisite Japanese dishes, ideal for business gatherings or a luxurious time with friends. Enjoy both layers or simply opt for one, perfect for those who love exploring a variety of flavours.

#### **Upper Box**

55

#### Sashimi

mı <sup>⋆</sup>Y

Sushi Tempura

1 empura Grilled dish\*

 $*Your\ Choice\ of\ Grilled\ Dish$ 

- Salmon Teriyaki
- AUS Striploin MB4 75g
- AUS Wagyu MB9 75g (+14)
- $\bullet \quad \textit{Miso Toothfish (+22)}\\$
- JAP Wagyu A5 100g (+44)

#### Lower Box

33

Oyster Edamame Chawanmushi Scallop Foie gras

 $Wagyu\ Tataki$ 

 $Tako\ Wasabi$ 

Chicken Karaage

Fruits Jelly

 $Dango\ mochi$ 