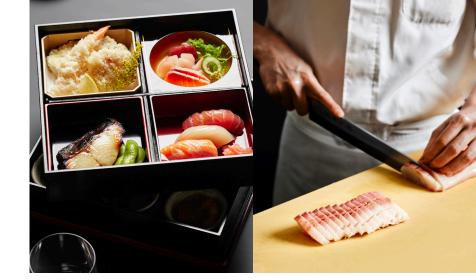

# Shokado Bento Box

A popular lunch special featuring two tiers of exquisite Japanese dishes, ideal for business gatherings or a luxurious time with friends. Enjoy both layers or simply opt for one, perfect for those who love exploring a variety of flavours.

#### **Upper Box**

55

#### Sashimi

mı <sup>⋆</sup>Y

Sushi Tempura

1 empura Grilled dish\*

 $*Your\ Choice\ of\ Grilled\ Dish$ 

- Salmon Teriyaki
- AUS Striploin MB4 75g
- AUS Wagyu MB9 75g (+14)
- $\bullet \quad \textit{Miso Toothfish (+22)}\\$
- JAP Wagyu A5 100g (+44)

#### Lower Box

33

Oyster Edamame Chawanmushi Scallop Foie gras

 $Wagyu\ Tataki$ 

 $Tako\ Wasabi$ 

Chicken Karaage

Fruits Jelly

 $Dango\ mochi$ 