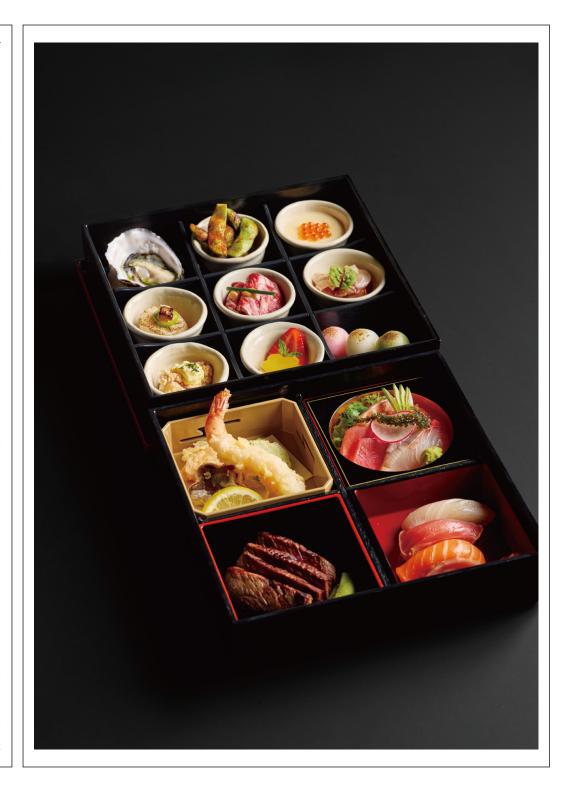

#### KOMEYUI Shokado Bento Box

A popular KOMEYUI Shokado Bento Box featuring two tiers of exquisite Japanese dishes, ideal for business gatherings or a luxurious time with friends. Enjoy both layers or simply opt for one, perfect for those who love exploring a variety of flavours.

| Two | 4:   | Dave |
|-----|------|------|
| IWO | -ner | DOX  |

88

#### Upper Box

55

#### Lower Box

33