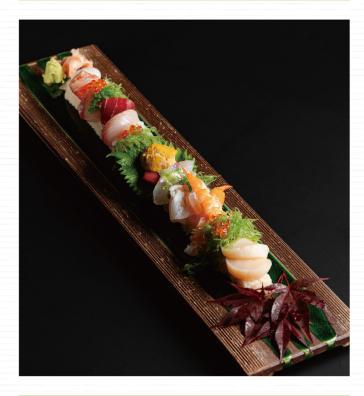

### Chef's Selection Assort

|             | m Assortment 👔                                    |          |
|-------------|---------------------------------------------------|----------|
| Exquisite e | assortment including the ocean's most luxurious o | fferings |
| Sashimi     | 100g                                              | 78       |
| Nigiri      | 5 pcs, Thin Roll                                  | 60       |
|             | Assortment (§)                                    |          |
| Combin      |                                                   |          |
| Small       | Sashimi 60g, Nigiri 4 pcs, Thin Roll              | 50       |
| Medium      | Sashimi 120g, Nigiri 6 pcs, Thin Roll             | 85       |
| Large       | Sashimi 180g, Nigiri 8 pcs, Thin Roll             | 120      |
| Sashimi     |                                                   |          |
| Small       | 100g                                              | 38       |
| Medium      | 200g                                              | 76       |
| Large       | 300g                                              | 115      |
| Nigiri      |                                                   |          |
| Small       | 5 pcs, Thin Roll                                  | 33       |
| Medium      | 7 pcs, Thin Roll                                  | 46       |
| Large       | 9 pcs, Thin Roll                                  | 59       |

#### Ocean Harvest Bowl

Seasoned sushi rice topped with spicy mayo and assorted ingredients

| Chirashi                                                                            | 48 |
|-------------------------------------------------------------------------------------|----|
| TAS Salmon                                                                          | 45 |
| Bluefin Chutoro                                                                     | 66 |
| Box Sushi 8 pcs<br>Box-pressed sushi showcasing culinary artistry of western Japan. | 33 |