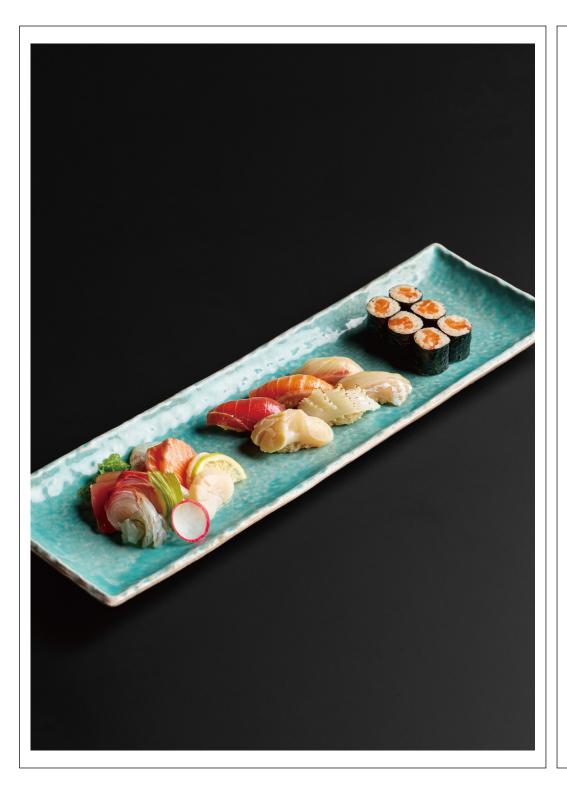

### Chef's Selection Assort

|             | m Assortment 👔                                    |          |
|-------------|---------------------------------------------------|----------|
| Exquisite e | assortment including the ocean's most luxurious o | fferings |
| Sashimi     | 100g                                              | 78       |
| Nigiri      | 5 pcs, Thin Roll                                  | 60       |
|             | Assortment (§)                                    |          |
| Combin      |                                                   |          |
| Small       | Sashimi 60g, Nigiri 4 pcs, Thin Roll              | 50       |
| Medium      | Sashimi 120g, Nigiri 6 pcs, Thin Roll             | 85       |
| Large       | Sashimi 180g, Nigiri 8 pcs, Thin Roll             | 120      |
| Sashimi     |                                                   |          |
| Small       | 100g                                              | 38       |
| Medium      | 200g                                              | 76       |
| Large       | 300g                                              | 115      |
| Nigiri      |                                                   |          |
| Small       | 5 pcs, Thin Roll                                  | 33       |
| Medium      | 7 pcs, Thin Roll                                  | 46       |
| Large       | 9 pcs, Thin Roll                                  | 59       |

# Four-Piece Nigiri Plate Please ask staff for more options

| Tuna                        | 22 |
|-----------------------------|----|
| Salmon                      | 22 |
| Kingfish                    | 24 |
| AUS Wagyu MB9               | 28 |
| Medium Fatty Tuna 'Chutoro' | 36 |
| Scallop & Foie Gras         | 49 |
| Scampi & Ikura              | 54 |
| Salmon Caviar 'Ikura'       | 64 |